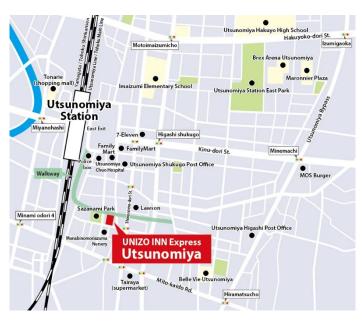

#### **■Features of UNIZO INN Express Utsunomiya**

UNIZO INN Express Utsunomiya is in an outstanding location, being a seven-minute walk from JR Utsunomiya Station on the Tohoku and Yamagata Shinkansen, as well as the Nikko, Utsunomiya, and Karasuyama Lines. As a result, guests can use the hotel as a convenient base for sightseeing trips to attractions such as Utsunomiya Castle Remains Park and the Oya History Museum, or the Shrines and Temples of Nikko. Additionally, facilities are available inside the building that guests may utilize as coworking space (for an additional charge), making the hotel convenient for business purposes as well.

## <Hotel Exterior Image, Location Map>

(Note) Schedule, building details & size, details shown in images and other items are as planned as of the date of this release. Details are subject to change