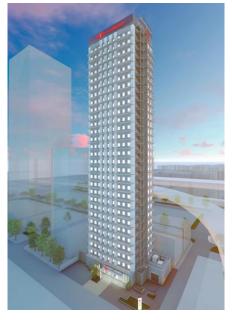

and Area       | 986.78 m <sup>2</sup> ( 298.50 tsubo*)                                                                              |  |  |
| Floor Area      | 9,720.60 m <sup>2</sup> ( 2,940.48 tsubo)                                                                           |  |  |
| Structure, Size | Steel frame construction, portions are reinforced concrete, portions are steel reinforced                           |  |  |
|                 | concrete; 29F above ground, 1F below ground                                                                         |  |  |
| Tenants         | Restaurant (Good Siphon Coffee: <a href="http://www.sanbankan.jp/index.php">http://www.sanbankan.jp/index.php</a> ) |  |  |

<sup>\*1</sup> Tsubo: 3.306m<sup>2</sup>

# <Hotel Exterior Image, Location Map>





# ■Hotels of the UNIZO Group (as of the date of this release)

<Hotels in Operation> 15 Hotels, 3,855 Rooms

| Brand       | Hotels/Rooms          | Hotel                                                |
|-------------|-----------------------|------------------------------------------------------|
| HOTEL UNIZO | 7 hotels, 1,639 rooms | Yokohamaeki-West, Nagoya Ekimae,                     |
|             |                       | Kyoto Karasuma Oike, Osaka Umeda,                    |
|             |                       | Osaka Yodoyabashi, Osaka Shinsaibashi,               |
|             |                       | Hakataeki Hakataguchi                                |
| UNIZO INN   | 5 hotels, 1,177 rooms | Kanazawa Hyakumangoku Dori,                          |
|             |