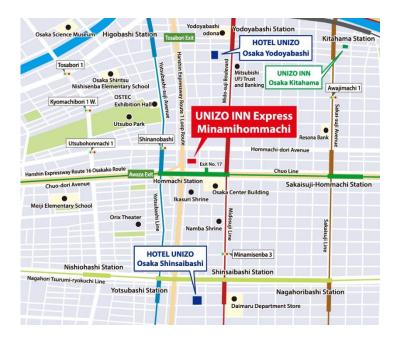

#### ■Features of UNIZO INN Express Osaka Minamihommachi

UNIZO INN Express Osaka Minamihommachi is in an extremely convenient location, being a two-minute walk from Osaka Metro Hommachi Station, where three lines converge—the Midosuji Line, the Yotsubashi Line, and the Chuo Line. The hotel also affords access to Shin-Osaka and Umeda—terminal stations of the Kansai Region—as well as the bustling districts of Shinsaibashi and Namba without the need to transfer train lines, and so guests can use the hotel as a convenient base for business and sightseeing alike.

# <Hotel Exterior Image, Location Map>