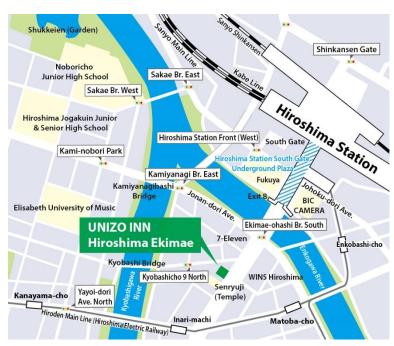

#### **■Features of UNIZO INN Hiroshima Ekimae**

UNIZO INN Hiroshima Ekimae is in an outstanding location, being a six-minute walk from JR Hiroshima Station—which serves as a connecting hub for the Tokaido, Sanyo, and Kyushu Shinkansen as well as various local lines—and a three-minute walk from the Inari-machi stop on the Hiroshima Electric Railway. The hotel is highly convenient for business and sightseeing alike, as it affords easy access not only to the business districts of Hatchobori and Kamiyacho, but also to the world heritage sites of the Hiroshima Peace Memorial (Genbaku Dome) and Itsukushima Shinto Shrine.

## <Property Overview>

| Location           | 10-3 Kyobashicho, Minami-ku, Hiroshima, Hiroshima                                                                                                                              |  |
|--------------------|--------------------------------------------------------------------------------------------------------------------------------------------------------------------------------|--|
| Access             | <ul> <li>JR Hiroshima Station: 6 minutes on foot (via South Gate Underground Plaza Exit 8)</li> <li>Hiroshima Electric Railway, Inari-machi stop: 3 minutes on foot</li> </ul> |  |
| Number of<br>Rooms | 250 Rooms<br>(Single: 208 rooms, Semi-Double: 24 rooms, Twin: 13 rooms, Universal Single: 4 rooms,<br>Universal Twin: 1 room)                                                  |  |
| Land Area          | 534.09 m <sup>2</sup> (161.56 tsubo*)                                                                                                                                          |  |
| Floor Area         | 5,619.78 m <sup>2</sup> (1,699.98 tsubo)                                                                                                                                       |  |
| Structure, Size    | Steel frame construction, portions are reinforced concrete; 14F above ground, 1F below ground                                                                                  |  |
| Tenants            | Restaurant (Matsuya: <a href="https://www.matsuyafoods.co.jp/english/">https://www.matsuyafoods.co.jp/english/</a> )                                                           |  |

## <Hotel Exterior Image, Location Map>

(Note) Schedule, building details & size, details shown in images and other items are as planned as of the date of this release. Details are subject to change.