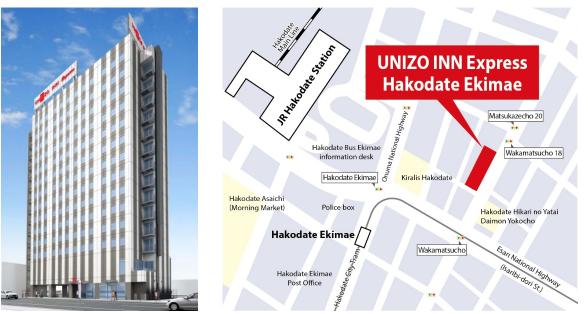

### <Hotel Exterior Image, Location Map>

(Note) Schedule, building details & size, details shown in images and other items are as planned as of the date of this release. Details are subject to change.

#### <Property Overview>

| Location        | 18-19 Wakamatsu-cho, Hakodate, Hokkaido                                                         |  |  |
|-----------------|-------------------------------------------------------------------------------------------------|--|--|
| Location        |                                                                                                 |  |  |
|                 | <ul> <li>JR Hakodate Station: 5 minutes on foot</li> </ul>                                      |  |  |
| Access          | Hakodate Ekimae tram stop: 5 minutes on foot                                                    |  |  |
|                 | <ul> <li>Hakodate Airport: 5 minutes on foot from Hakodate stop, airport shuttle bus</li> </ul> |  |  |
| Number of       | 277 Rooms                                                                                       |  |  |
| Rooms           | (Single: 166 rooms, Semi-Double: 110 rooms, Universal Twin: 1 room)                             |  |  |
| Land Area       | 759.76 m <sup>2</sup> (229.83 tsubo*)                                                           |  |  |
| Floor Area      | 4,589.59 m <sup>2</sup> (1,388.35 tsubo)                                                        |  |  |
| Structure, Size | Steel frame construction; 14F above ground                                                      |  |  |
| Tenants         | Restaurant (Jingisukan Ramuwaka)                                                                |  |  |