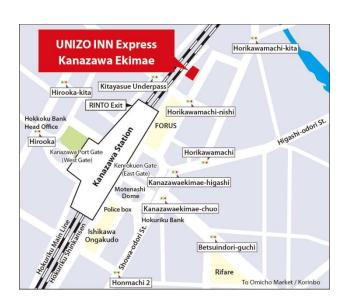

#### ■Features of UNIZO INN Express Kanazawa Ekimae

UNIZO INN Express Kanazawa Ekimae is in an excellent location, being a five-minute walk from Kanazawa Station on the Hokuriku Shinkansen, as well as the JR Hokuriku Main Line and IR Ishikawa Railway. Guests can use the hotel as a convenient base for business and sightseeing not only in Kanazawa City—which has been garnering attention as a tourist destination for its historic-looking townscapes and sites that keep traditional crafts alive, such as Kenroku-en and the Higashi Chaya District—but also in Toyama, Noto, and other parts of the Hokuriku Region.

## <Property Overview>

| Location        | 8-16 Horikawashinmachi, Kanazawa City, Ishikawa Prefecture                                                                                  |  |  |
|-----------------|---------------------------------------------------------------------------------------------------------------------------------------------|--|--|
| Access          | • JR, IR—Kanazawa Station: 5 minutes on foot from Kenrokuen Gate (East Gate) /                                                              |  |  |
|                 | 3 minutes on foot from RINTO (shopping facilities) Exit  • Komatsu Airport: 7 minutes on foot from Kanazawa Station West Gate stop, Komatsu |  |  |
|                 | Airport Limousine Bus                                                                                                                       |  |  |
| Number of       | 392 Rooms                                                                                                                                   |  |  |
| Rooms           | (Single: 380 rooms, Semidouble: 11 rooms, Universal Twin: 1 room)                                                                           |  |  |
| Land Area       | 1,023.85 m <sup>2</sup> (309.71 tsubo*)                                                                                                     |  |  |
| Floor Area      | 6,653.63 m <sup>2</sup> (2,012.72 tsubo)                                                                                                    |  |  |
| Structure, Size | Steel frame construction, portions are reinforced concrete; 12F above ground, 1F below                                                      |  |  |
|                 | ground                                                                                                                                      |  |  |
| Tenants         | Restaurant (BELUGA CAFE: https://www.beluga-cafe.com/)                                                                                      |  |  |

# <Hotel Exterior Image, Location Map>

(Note) Schedule, building details & size, details shown in images and other items are as planned as of the date of this release. Details are subject to change.