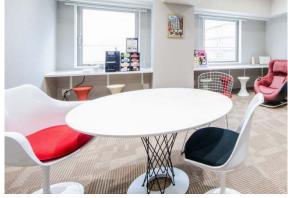

## <Hotel Interior Images >

Twin Room

Ladies Lounge

(Note) Schedule, building details & size, details shown in images and other items are as planned as of the date of this release. Details are subject to change.

Guestrooms include a spacious bed, a large bathtub, Wi-Fi with security feature, and high-quality amenities. A tranquil color scheme creates a sense of elegance and luxury. The hotel also features an elevator system where room keys allow guests to stop only on their floor, in order to increase security. Additionally, a ladies' floor is available where female guests can relax in a specially designed lounge.