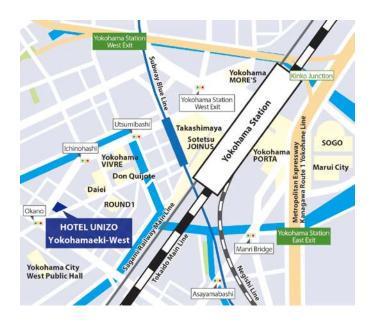

# <Hotel Exterior Image, Location Map>

HOTEL UNIZO Yokohamaeki-West, the UNIZO Group's 24<sup>th</sup> hotel, will open on November 1, 2018 (Thursday).

HOTEL UNIZO Yokohamaeki-West is in an outstanding location bustling with department stores and retail facilities, and is five minutes on foot from Yokohama Station, where JR, Tokyu, Keikyu, Sotetsu, and Municipal Subway train lines meet. Guests can use the hotel as a convenient base for business and sightseeing, as it provides excellent access to Haneda Airport as well as tourist spots such as Minato Mirai, Motomachi-chukagai (Yokohama Chinatown), and Kamakura without the need to transfer train lines.