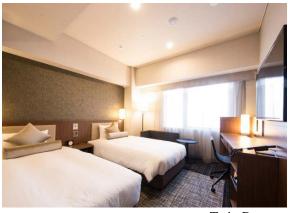

## <Hotel Interior Images >

Twin Room

Ladies Lounge

(Note) Schedule, building details & size, details shown in images and other items are as planned as of the date of this release. Details are subject to change.

Guestrooms include a spacious bed, a large bathtub, Wi-Fi with security feature, and high-quality amenities. A tranquil color scheme creates a sense of elegance and luxury. The hotel also features an elevator system where room keys allow guests to stop only on their floor, in order to increase security. Additionally, a ladies' floor is available where female guests can relax in a specially designed lounge.