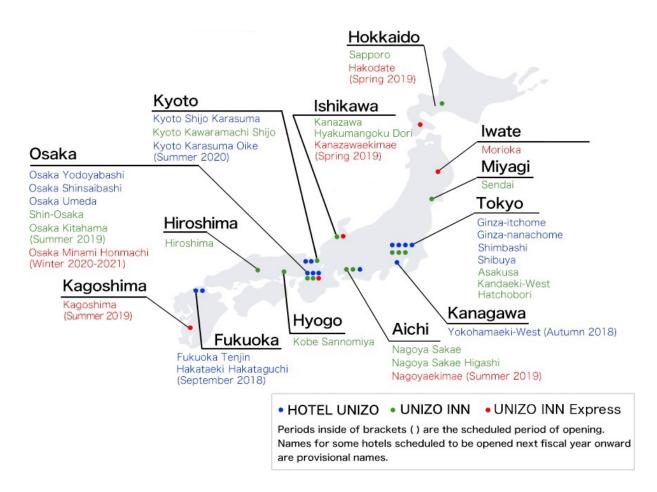

#### ■UNIZO Group Hotels (as of the date of this release)

<Hotels in Operation> 22 Hotels, 4,805 Rooms

|             | , ,                    |                                                       |
|-------------|------------------------|-------------------------------------------------------|
| Brand       | Hotels/Rooms           | Hotel                                                 |
| HOTEL UNIZO | 9 hotels, 2,127 rooms  | Ginza-itchome, Ginza-nanachome, Shimbashi, Shibuya,   |
|             |                        | Kyoto Shijo Karasuma, Osaka Umeda,                    |
|             |                        | Osaka Yodoyabashi, Osaka Shinsaibashi, Fukuoka Tenjin |
| UNIZO INN   | 12 hotels, 2,419 rooms | Sapporo, Sendai, Asakusa, Kandaeki-West, Hatchobori,  |
|             |                        | Kanazawa Hyakumangoku Dori, Nagoya Sakae,             |
|             |                        | Nagoya Sakae Higashi, Kyoto Kawaramachi Shijo,        |
|             |                        | Shin-Osaka, Kobe Sannomiya, Hiroshima                 |
| UNIZO INN   | 1 hotels, 259 rooms    | Morioka                                               |
| Express     |                        |                                                       |

< Hotels in Planning and Development> 9 Hotels, 2,651 Rooms (planned)

| Brand       | Hotels/Rooms          | Hotel                                         |
|-------------|-----------------------|-----------------------------------------------|
| HOTEL UNIZO | 4 hotels, 895 rooms   | Hakataeki Hakataguchi, Yokohamaeki-West Exit, |
|             |                       | Nagoyaekimae, Kyoto Karasuma Oike             |
| UNIZO INN   | 1 hotel, 291 rooms    | Osaka Kitahama                                |
| UNIZO INN   | 4 hotels, 1,465 rooms | Kanazawaekimae, Hakodate, Kagoshima,          |
| Express     |                       | Osaka Minami Honmachi                         |