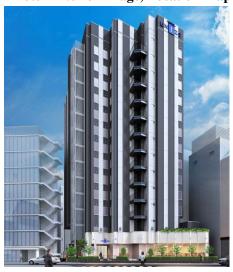

|  |  |
| Rooms           | (Single: 129 rooms, Double: 13 rooms, Twin: 12 rooms, Universal Twin: 2 rooms)         |  |  |
| Land Area       | 482.72 m <sup>2</sup> (146.02 tsubo*)                                                  |  |  |
| Floor Area      | 3,954.92m <sup>2</sup> (1,196.36 tsubo)                                                |  |  |
| Structure, Size | Steel frame construction, portions are steel reinforced concrete; 13F above ground, 1F |  |  |
|                 | below ground                                                                           |  |  |
| Tenants         | Restaurant (Matsunoya: https://www.matsuyafoods.co.jp/matsunoya/)                      |  |  |

<sup>\*</sup>Tsubo: 3.306m<sup>2</sup>

## <Hotel Exterior Image, Location Map>





## <Hotel Interior Images >





Twin Room

Ladies Lounge

(Note) Schedule, building details & size, details shown in images and other items are as planned as of the date of this release. Details are subject to change.

#### ■UNIZO Group Hotels (as of the date of this release)

<Hotels in Operation> 22 Hotels, 4,805 Rooms

|             | , ,                    |                                                       |
|-------------|------------------------|-------------------------------------------------------|
| Brand       | Hotels/Rooms           | Hotel                                                 |
| HOTEL UNIZO | 9 hotels, 2,127 rooms  | Ginza-itchome, Ginza-nanachome, Shimbashi, Shibuya,   |
|             |                        | Kyoto Shijo Karasuma, Osaka Umeda,