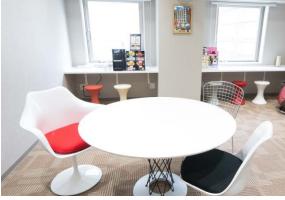

## <Hotel Interior Images >

Twin Room

Ladies Lounge

(Note) Schedule, building details & size, details shown in images and other items are as planned as of the date of this release. Details are subject to change.

Guestrooms with a tranquil color scheme not only include a spacious bed co-developed with Simmons, but are also equipped with high-quality amenities, Wi-Fi with security feature, and a large bathtub so that guests can relax in comfort and elegance. The hotel also features an elevator system where room keys allow guests to stop only on their floor, in order to increase security. Additionally, a ladies' floor is available where female guests can relax in a specially designed lounge.