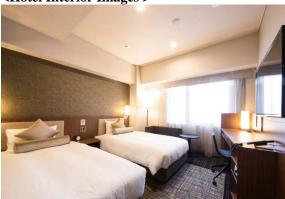

## <Hotel Interior Images >

Twin Room

Ladies Lounge

(Note) Schedule, building details & size, details shown in images and other items are as planned as of the date of this release. Details are subject to change.

Guestrooms with a tranquil color scheme not only include a spacious bed co-developed with Simmons, but are also equipped with high-quality amenities, Wi-Fi with security feature, and a large bathtub so that guests can relax in comfort and elegance. The hotel also features an elevator system where room keys allow guests to stop only on their floor, in order to increase security. Additionally, a ladies' floor is available where female guests can relax in a specially designed lounge.