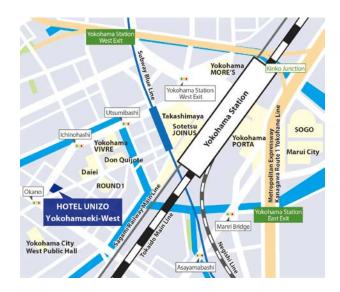

## <Hotel Exterior Image, Location Map>

HOTEL UNIZO Yokohamaeki-West, the UNIZO Group's 24<sup>nd</sup> hotel, begins accepting reservations today.

HOTEL UNIZO Yokohamaeki-West is in an outstanding location bustling with department stores and retail facilities, and is five minutes on foot from Yokohama Station, where JR, Tokyu, Keikyu, Sotetsu, and Municipal Subway train lines meet. Guests can use the hotel as a convenient base for business and sightseeing, as it provides excellent access to Haneda Airport as well as tourist spots such as Minato Mirai, Motomachi-chukagai (Yokohama Chinatown), and Kamakura without the need to transfer train lines.